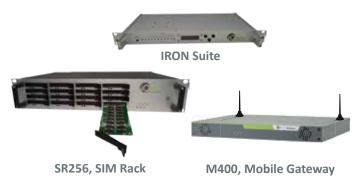

### **Solution Architecture**

The iQsim Bulk SMS Solution is based on 3 components:

IRON Suite or IRON SIM Server One: appliance which manages SIM cards, hosts iQsim's SMS campaigner and provides SMPP connectivity to third party applications.

#### > SIM Rack: for SIM card storage.

> iQsim M400 Mobile Gateway: IP gateway which provides up to 16 GSM (2G or 3G) channels.

Each component communicates through TCP/IP and can be deployed in different locations.