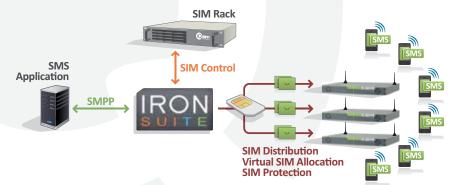

### **Solution Architecture**

The iQsim Bulk SMS Solution is based on 3 components:

IRON Suite or IRON SIM Server One: appliance which manages SIM cards, hosts iQsim's SMS campaigner and provides SMPP connectivity to third party applications.

#### > SIM Rack: for SIM card storage.

> iQsim M400 Mobile Gateway: IP gateway which provides up to 16 GSM (2G or 3G) channels.

Each component communicates through TCP/IP and can be deployed in different locations.