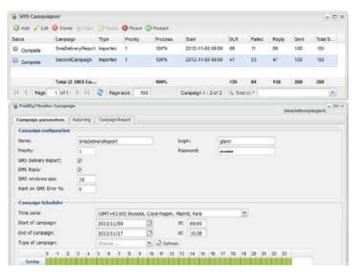

### **SMS Campaigner**

The SMS Campaigner is an IRON feature to schedule, launch and monitor SMS campaigns. Multiples SMS campaigns can be created across different countries. The SMS campaigner manages time differences between local time in destination countries. Campaigns are launched during defined business hours and get suspended automatically during outof-hours periods. The IRON Suite web interface provides you with detailed reports in order to monitor campaigns success and track failures.

#### **SMS Campaigner Interface**